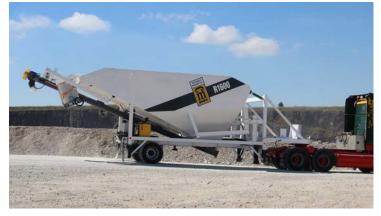

## **R1600 PORTABLE CEMENT / FLYASH STORAGE SILO**

The R1600 mobile silo offers 400bbl (45.3m<sup>3</sup>) of cement storage in a highly portable package requiring no concrete foundations and optional self-erection.

It ships with all wiring an piping completed and features fast site set up and an integrated dust collector that folds down for travel.