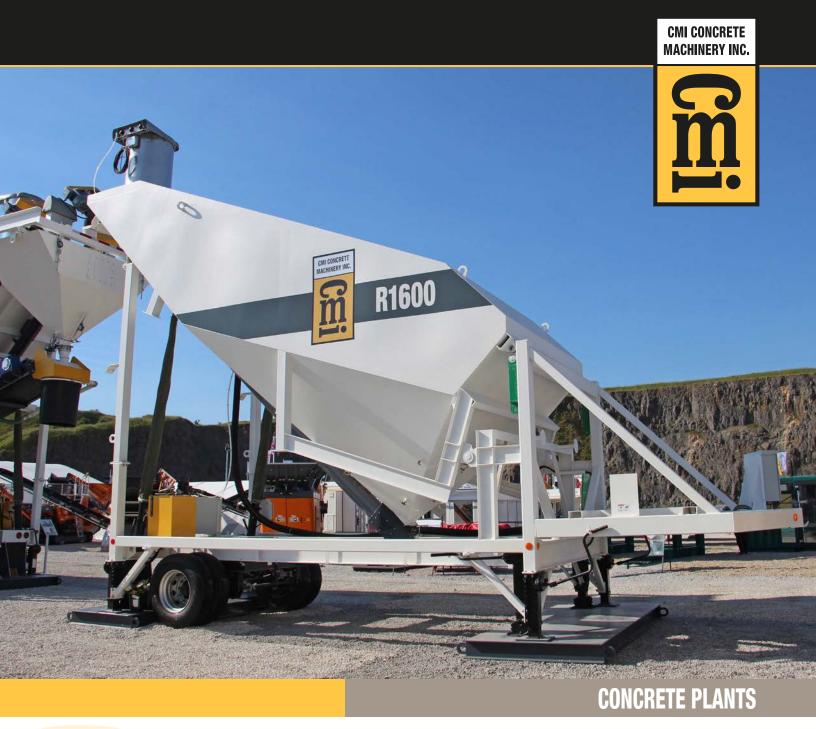

## **R1600 PORTABLE CEMENT / FLYASH STORAGE SILO**

The R1600 mobile silo offers 400bbl (45.3m<sup>3</sup>) of cement storage in a highly portable package requiring no concrete foundations and optional self-erection.

It ships with all wiring an piping completed and features fast site set up and an integrated dust collector that folds down for travel.

## **FEATURES & BENEFITS**

- · Hydraulic self-erecting for rapid site set-up and tear-down
- No concrete foundations required
- Factory wired, plumbed and tested
- Silo dust collector folds down for transport